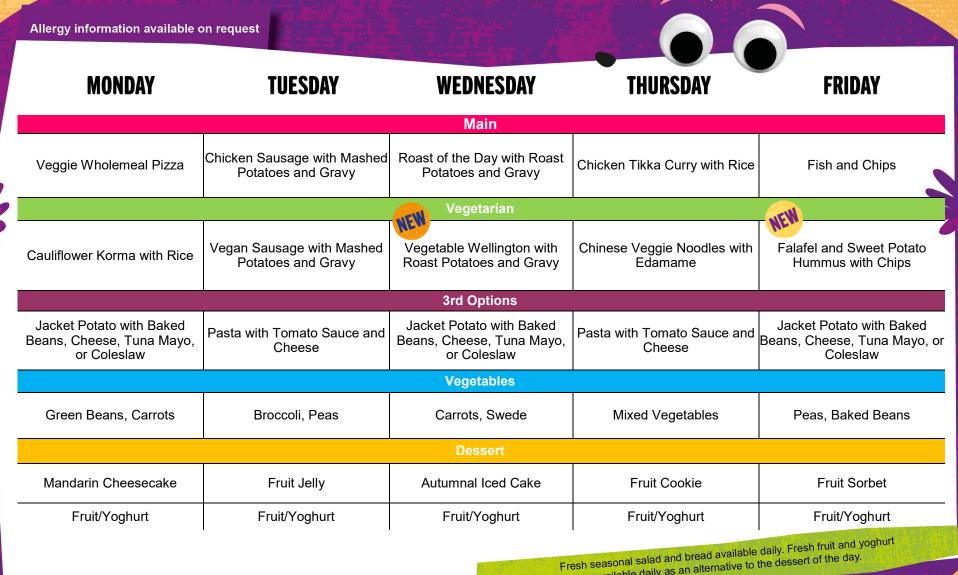

Yoghurt                                                        | Fruit/Yoghurt                         | Fruit/Yoghurt                                       | Fruit/Yoghurt                                                        | Fruit/Yoghurt                                                        |
|                                                                      | ,                                     | ,                                                   |                                                                      | ilable daily. Fresh fruit and yoghurt                                |

Fresh seasonal salad and bread available daily. Fresh fruit and y available daily as an alternative to the dessert of the day.



SOIL Association FOOD FOR LIFE CATERING MARK 





WEEK 1



available daily as an alternative to the dessert of the day.







WFFK

FOBe



| MONDAY                                                              | TUESDAY                               | WEDNESDAY                                                            | THURSDAY                              | FRIDAY                                                                                                                  |
|---------------------------------------------------------------------|---------------------------------------|----------------------------------------------------------------------|---------------------------------------|-------------------------------------------------------------------------------------------------------------------------|
| N